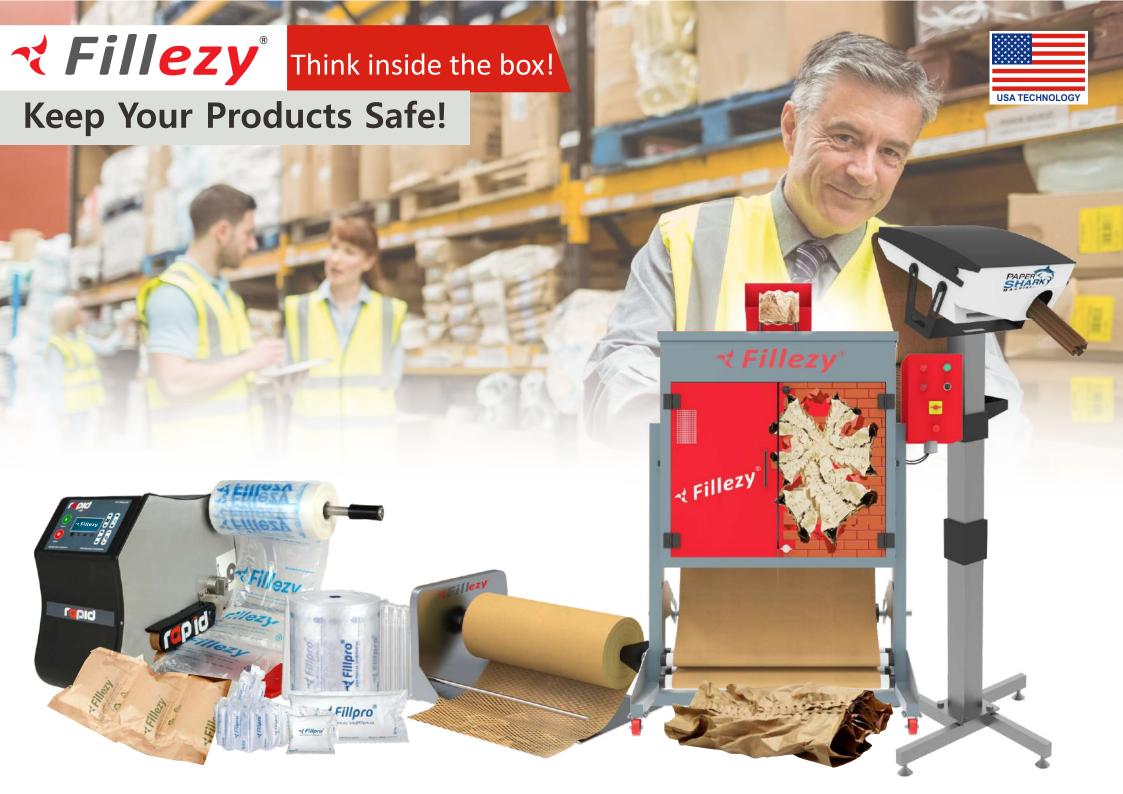

# FILLEZY PACKAGING SOLUTIONS

### RAPID MACHINE

RAPID WITH PLASTIC CUSHIONS

Rapid is a Revolutionary Universal & versatile device capable of producing different variants of AER Cushioning products. It can produce seal and fill AER in a range of films types and paper cushions. Rapid can easily work on large range of film thickness ranging from 15, 22, 35 & 50 microns and width from 200mm to 800 mm. Rapid's new feature to produce paper cushions has now been integrated in the machine to allow users produce our Eco-friendly products with the same speed and efficiency as earlier.

Rapid is CE approved device which is assembled in India under the technical collaboration of our US partners. Rapid is extremely versatile & easy to use machine that makes our clients accept it instantly. It's a Compact, Durable, High Speed and a Quite machine. Its Programable Feature helps user to use the machine with utmost ease. No manual operations are required with one touch Start Button.

# HEXA PAPER MACHINE

# PAPER-SMART MACHINE

Fillezy Paper Smart machine makes paper pads for high commercial production of cushioning applications. The machine is capable of manufacturing paper pads at your site without having to transport or store void filling materials. The production suffices all the needs from the cushioning, packing, positioning and filling. It is ideal for packing applications where there is a need for heavy duty cushioning combined with environment protection.

# BIO AER CUSHION

biodegradable compostable

The most revolutionary packaging that is sustainable made of 100% compostable materials that be used to fill void is now being manufactured at Fillezy's production facilities. The product is made by extruding film made from corn and cassava starch and other compostable materials and is the only and right solutions to ensure we do not abuse the environment. Fillezy is the only manufacturer in the market which can supply the 100% biologically degradable Bio Film made from starch cheaply, even in small quantities.

# THE AER CUSHION FILMS

100% recyclable
Oxo Bio Degradable

AER inflatable films are papers are manufactured with high compression strength and AER retention property. Fillezy films and papers are made Oxo-Degradble, Reach Approved and Recyclable contents. We manufacture wide variety of AER Cushioning Products such as AER Cushions, Bubble-On-Demand, Quilt, Tubes, Mini-Bubble, Mini-Tube, Wave, Mini-Wave, Hex, Matt, Shoe Cushion, Heart, Cone Cushion suiting each component to be packed as per the application requirement. The Films come with a different Thickness varying from 15, 22, 35 & 50 microns and registered under the Central Pollution Control Board.