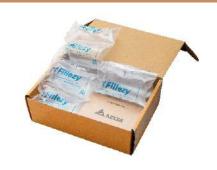

Size    | 100 x 200 mm     | Size    | 100 x 200 mm     | Size    | 100 x 200 mm     |  |
| Size    | 120 x 200 mm     | Size    | 120 x 200 mm     | Size    | 120 x 200 mm     |  |
| Size    | 200 x 200 mm     | Size    | 200 x 200 mm     | Size    | 200 x 200 mm     |  |
| Size    | 400 x 450 mm     | Size    | 400 x 450 mm     | Size    | 400 x 450 mm     |  |
| Length  | 500/700/1200 mtr | Length  | 500/700/1200 mtr | Length  | 500/700/1200 mtr |  |
| Core ID | 1"/2"/3" ID      | Core ID | 1"/2"/3" ID      | Core ID | 1"/2"/3" ID      |  |

# WHERE AM I USED!

# ₹ Fillezy®



**BIO AER** 











PAPER PADS









PAPER AER







# WHERE AM I USED!

# ₹ Fillezy®



TUBE &
TUBE BAGS







QUILT









BUBBLE & BUBBLE BAGS





# WHERE AM I USED!

# ₹ Fillezy®



**CUSHION** 









HEXA PAPER











PAPER SHARK



# NEWS & MEDIA





## NEWS & MEDIA



### **Forbes**

SeguraMax's keep-usafe clothing & products range can reduce up to 99% of viruses within 1 Minute

This newly launched, first in the world plantbased products range decrease virus in a minute

PUBLISHED: Sep 14, 2020 02:06:04 PM IST



eguraMAX Global LLP is an Indian Startup under 'Make In India' formed between the partners of Piranha & Hi-Tech Group. The two companies have been one of the leading manufacturers and suppliers of PPE suits to the Government of India and State Governments.

### HT Hindustan Times

Rust-X provides nonpareil corrosion prevention solutions across steel and automotive industries

Mumbai based company Rust-X, is rendering corrosion prevention services to Automotive,