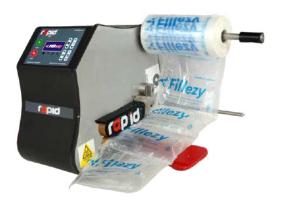

### RAPID MACHINE

RAPID WITH PLASTIC CUSHIONS

Rapid is a Revolutionary Universal & versatile device capable of producing different variants of AER Cushioning products. It can produce seal and fill AER in a range of films types and paper cushions. Rapid can easily work on large range of film thickness ranging from 15, 22, 35 & 50 microns and width from 200mm to 800 mm. Rapid's new feature to produce paper cushions has now been integrated in the machine to allow users produce our Eco-friendly products with the same speed and efficiency as earlier.

Rapid is CE approved device which is assembled in India under the technical collaboration of our US partners. Rapid is extremely versatile & easy to use machine that makes our clients accept it instantly. It's a Compact, Durable, High Speed and a Quite machine. Its Programable Feature helps user to use the machine with utmost ease. No manual operations are required with one touch Start Button.