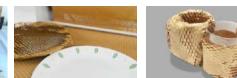

# HEXA PAPER MACHINE

# WRAP YOUR PRODUCTS PERFECTLY WITH HEXA PAPER and Say no to Damages

The Hexa paper is a honeycomb shaped 3D paper for wrapping fragile goods. You can simply tear off a piece and wrap it securely around your product!.

It interlocks itself and provides cushioning, abrasion resistance ensuring protection from damages. It is made from recycled paper with another variant which is FSC compliant paper.

SPECS

**60% LESS COSTLY THAN PLASTIC BUBBLE** 