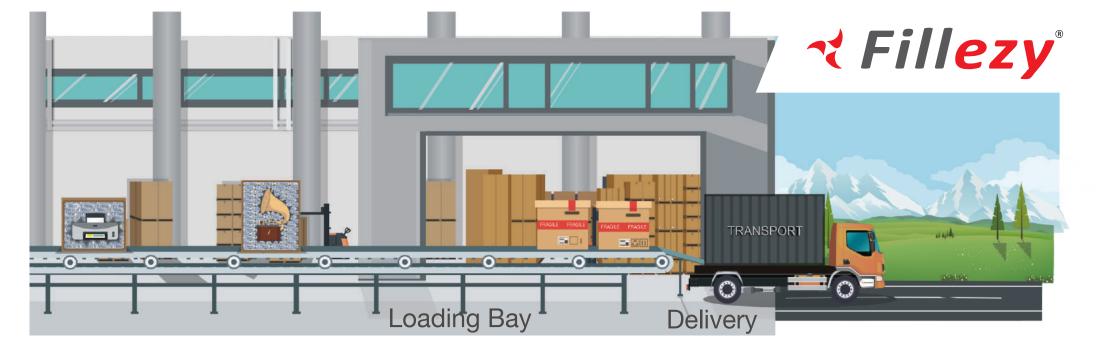

#### 90% floor space saving

1 roll of AER Cushions expands to blow almost a mini truck load of AER cushions & 10 rolls can blow as much a full container load.

Don't waste your precious warehousing space to store conventional type bubbles.