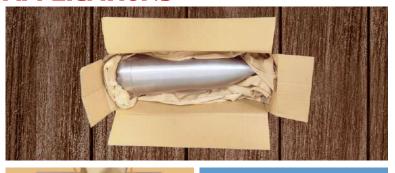

#### MAKES PROTECTIVE MATERIAL OUT OF PAPER

- Paper shark machine dispenses 100% recyclable and compostable paper.
- Runs effectively at 50-150 mtr. per minute.
- Paper shark machine is the fastest method for void space filling.
- It is very systematic and highspeed application.
- Paper shark save your transmit damages.
- Change to environmentally friendly options and it cost to half of what you pay for the bubbles.
- Pre perforation paper that can be turn easily .

#### **APPLICATIONS**