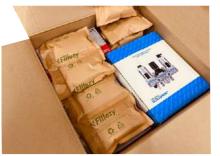

# BIO AER CUSHION

biodegradable compostable

The most revolutionary packaging that is sustainable made of 100% compostable materials that be used to fill void is now being manufactured at Fillezy's production facilities. The product is made by extruding film made from corn and cassava starch and other compostable materials and is the only and right solutions to ensure we do not abuse the environment. Fillezy is the only manufacturer in the market which can supply the 100% biologically degradable Bio Film made from starch cheaply, even in small quantities.