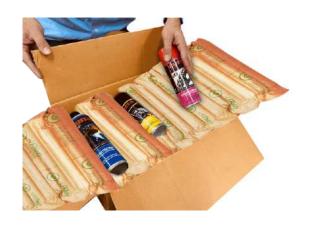

# THE AER CUSHION FILMS

100% recyclable
Oxo Bio Degradable

AER inflatable films are papers are manufactured with high compression strength and AER retention property. Fillezy films and papers are made Oxo-Degradble, Reach Approved and Recyclable contents. We manufacture wide variety of AER Cushioning Products such as AER Cushions, Bubble-On-Demand, Quilt, Tubes, Mini-Bubble, Mini-Tube, Wave, Mini-Wave, Hex, Matt, Shoe Cushion, Heart, Cone Cushion suiting each component to be packed as per the application requirement. The Films come with a different Thickness varying from 15, 22, 35 & 50 microns and registered under the Central Pollution Control Board.

#### FILM VARIANTS

INFLATED ON RAPID

|           | Cushions            | Bubble           | Quilt            | Tube               | Hearts           | Edge Guard          | Wave / Mini Wave | Bubble Bags      | Hexa             |
|-----------|---------------------|------------------|------------------|--------------------|------------------|---------------------|------------------|------------------|------------------|
| Size      | 200 x 100 mm        | 400 x 200/250 mm | 400 x 250 mm     | 400 x 250 mm       | 400 x 200/250 mm | 400 x150 mm         | 400 x 200/250 mm | 400 x 200/250 mm | 400 x 200/250 mm |
| Size      | 200 x 120 mm        | 500 x 400 mm     | 500 x 400 mm     | 400 x 300 mm       | 500 x 400 mm     |                     | 500 x 400 mm     | 500 x 400 mm     | 500 x 400 mm     |
| Size      | 200 x 200 mm        | 600 x 400 mm     | 600 x 400 mm     | 400 x 400 mm       | 600 x 400 mm     |                     | 600 x 400 mm     | 600 x 400 mm     | 600 x 400 mm     |
| Size      | 400 x 450 mm        | 700 x 400 mm     | 700 x 400 mm     | 500 / 600 / 700 mm | 700 x 400 mm     |                     | 700 x 400 mm     | 700 x 400 mm     | 700 x 400 mm     |
| Thickness | 15/22/35/50 microns | 22/35/50 microns | 22/35/50 microns | 22/35/50 microns   | 22/35/50 microns | 15/22/35/50 microns | 22/35/50 microns | 22/35/50 microns | 22/35/50 microns |
| Length    | 500/700/1200 mtr    | 200/300/500 mtr  | 200/300/500 mtr  | 200/300/500 mtr    | 200/300/500 mtr  | 500/700/1200 mtr    | 200/300/500 mtr  | 200/300/500 mtr  | 200/300/500 mtr  |
| Core ID   | 1"/2"/3" ID         | 1"/2"/3" ID      | 1"/2"/3" ID      | 1"/2"/3" ID        | 1"/2"/3" ID      | 1"/2"/3" ID         | 1"/2"/3" ID      | 1"/2"/3" ID      | 1"/2"/3" ID      |