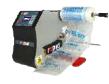

# PAPER-SMART MACHINE

Fillezy Paper Smart machine makes paper pads for high commercial production of cushioning applications. The machine is capable of manufacturing paper pads at your site without having to transport or store void filling materials. The production suffices all the needs from the cushioning, packing, positioning and filling. It is ideal for packing applications where there is a need for heavy duty cushioning combined with environment protection.

#### **ADVANTAGES**

Cost saving--- in material, storage, manpower; while increasing the efficiency of packaging; Flexible --- a material that can meet all the needs of carton packaging Environmentally----friendly 100% biodegradable, recyclable, renewable use Excellent vibration performance - Fast, ergonomic, adaptable, user-friendly and mobile.

#### SPECS

| Weight               | 100 - 115 kgs                                                                   |
|----------------------|---------------------------------------------------------------------------------|
| Power Supply         | 220 V / 50 Hz / 16 Amp                                                          |
| Speed                | 22 mtrs per minute                                                              |
| Programs             | Multiple                                                                        |
| Paper                | Twin Ply                                                                        |
| Service              | 24 x 7 Whatsap Video<br>80 Sales Managers across India<br>45 countries worlwide |
| Warranty             | 5 years                                                                         |
| Ease of operation    | Digital Display                                                                 |
| Machine Construction | Aluminum MS/SS                                                                  |
| Variants             | Paper Pads                                                                      |
| Width of Pads        | 5 inches                                                                        |
| Height of Pads       | 50-75 mm                                                                        |