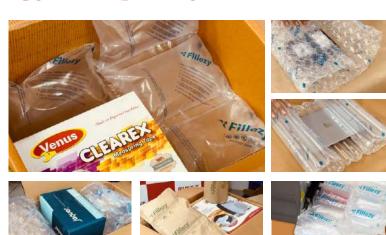

ill AER in a range of films types and paper cushions. Rapid can easily work on large range of film thickness ranging from 15, 22, 35 & 50 microns and width from 200mm to 800 mm. Rapid's new feature to produce paper cushions has now been integrated in the machine to allow users produce our Eco-friendly products with the same speed and efficiency as earlier.

Rapid is CE approved device which is assembled in India under the technical collaboration of our US partners. Rapid is extremely versatile & easy to use machine that makes our clients accept it instantly. It's a Compact, Durable, High Speed and a Quite machine. Its Programable Feature helps user to use the machine with utmost ease. No manual operations are required with one touch Start Button.

CDECC

#### COMPATIBLE TO MAKE PAPER AER



| 2LEC2                |                                                                                                                                                     |
|----------------------|-----------------------------------------------------------------------------------------------------------------------------------------------------|
| Thickness Range      | 12-70 microns                                                                                                                                       |
| Film Width           | 100 - 800 mm                                                                                                                                        |
| Start Time           | 4 sec