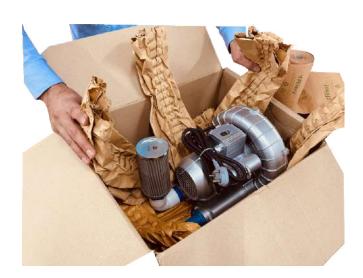

ction 70%   | lefoon                    |
| Pollution Control Board (IN)    | left                      |
| CE Approval                     | lefoonup                  |
| Integrations (bins & conveyors) | lacksquare                |

## PAPER- SMART PADS

biodegradable compostable





#### PAPER PADS

Fillezy Smart Pads gives maximum void fill with less use of Paper. The unique paper quality of Padding gives crumpled paper pads that provides exceptional shock absorption.

Smart pads can be used to pack products ranging form light to heavy wight products inside of corrugated box. The high quality paper padding is flexible and can be used with different lengths that may be required with the help of online cutting system

# MY USAGE Electronics



### Multiple Products



**Heavy Parts** 





# WHY FILLEZY BUBBLES ARE CHEAPER!

100% recyclable
Oxo Bio Degradable



| Туре                | Normal Bubble              | Fillezy Bubble           |
|---------------------|----------------------------|--------------------------|
| Approx cost per Sqm | \$0.045/mtr or Rs 3.10/mtr | \$0.12/mtr or Rs 9/mtr   |
| No of Wraps         | 4                          | 1.5                      |
| Gsm                 | 60 gsm                     | 50 gsm                   |
| Length Required     | 400mm x 2 mtr              | 400mm x 0.6 mtr          |
| Cost per pc         | \$0.09/pc or Rs 6.20/pc    | \$0.07/ pc or Rs 5.40/pc |
| Thickness           | 5 mm                       | 40 mm                    |



Savings 25%

Thickness X

Space Saving

80%

Damages
0%

### RAPID MACHINE

RAP