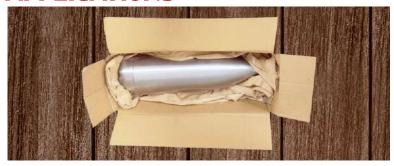

stable                  | lefoons        |
| Anti Corrosion Paper         | <b>~</b>       |
| CO₂ reduction 70%            | $\blacksquare$ |
| Degradable                   | <b>S</b>       |
| Pollution Control Board (IN) | lefoon         |



#### MAKES PROTECTIVE MATERIAL OUT OF PAPER

- Paper shark machine dispenses 100% recyclable and compostable paper.
- Runs effectively at 50-150 mtr. per minute.
- Paper shark machine is the fastest method for void space filling.
- It is very systematic and highspeed application.
- Paper shark save your transmit damages.
- Change to environmentally friendly options and it cost to half of what you pay for the bubbles.
- Pre perforation paper that can be turn easily .







PROTECTIVE

100% ECO-FRIENDLY

PRE PERFORATED PAPER

#### **APPLICATIONS**







#### **SPECS**

| Dimension (L x W x H) | 621x621x1500mm.   |
|-----------------------|-------------------|
| Color                 | Brown Kraft Paper |
| Power Consumption     | 200-230V.         |
| Productivity          | 50-150 m/min.     |
| Weight                | 20 kg             |

Free Machine with 200 Bundles & Paper

| Custom Size                     | $lue{lue}$ |
|---------------------------------|------------|
| Eco-Friendly                    | <b>~</b>   |
| Instant Start                   | $lue{lue}$ |
| Compostable                     | left       |
| Integrations (bins & conveyors) | left       |
| CO₂ reduction 70%               | <b>~</b>   |
| Degradable                      | lefoon     |
| Pollution Control Board (IN)    | <b>S</b>   |

## ECO MACHINE

####