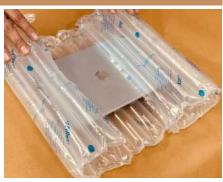

### RAPID MACHINE

RAPID WITH PLASTIC CUSHIONS

Rapid is a Revolutionary Universal & versatile device capable of producing different variants of AER Cushioning products. It can produce seal and fill AER in a range of films types and paper cushions. Rapid can easily work on large range of film thickness ranging from 15, 22, 35 & 50 microns and width from 200mm to 800 mm. Rapid's new feature to produce paper cushions has now been integrated in the machine to allow users produce our Eco-friendly products with the same speed and efficiency as earlier.

Rapid is CE approved device which is assembled in India under the technical collaboration of our US partners. Rapid is extremely versatile & easy to use machine that makes our clients accept it instantly. It's a Compact, Durable, High Speed and a Quite machine. Its Programable Feature helps user to use the machine with utmost ease. No manual operations are required with one touch Start Button.