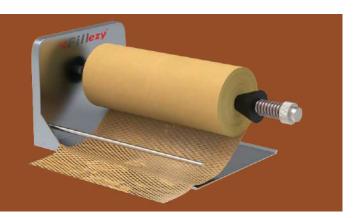

### RAPID MACHINE

RAPID WITH PLASTIC CUSHIONS

Rapid is a Revolutionary Universal & versatile device capable of producing different variants of AER Cushioning products. It can produce seal and fill AER in a range of films types and paper cushions. Rapid can easily work on large range of film thickness ranging from 15, 22, 35 & 50 microns and width from 200mm to 800 mm. Rapid's new feature to produce paper cushions has now been integrated in the machine to allow users produce our Eco-friendly products with the same speed and efficiency as earlier.

Rapid is CE approved device which is assembled in India under the technical collaboration of our US partners. Rapid is extremely versatile & easy to use machine that makes our clients accept it instantly. It's a Compact, Durable, High Speed and a Quite machine. Its Programable Feature helps user to use the machine with utmost ease. No manual operations are required with one touch Start Button.