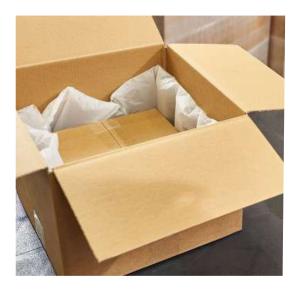

#### 90% floor space saving

1 roll of AER Cushions expands to blow almost a mini truck load of AER cushions & 10 rolls can blow as much a full container load.

Don't waste your precious warehousing space to store conventional type bubbles.

#### Reduced damages upto 100%

With an innovative technology, Fillezy protective packaging ensures safety of your products during transit. Our practice of auditing the product packing and offering suitable solutions helps reduce transit damages upto 100%. We make sure you have a happy customer!