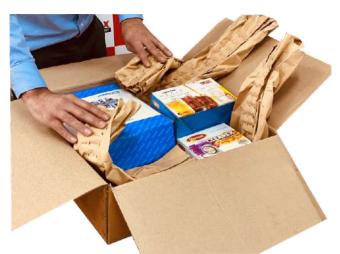

CO <sub>2</sub> reduction 70%   | lefoon                    |
| Pollution Control Board (IN)    | left                      |
| CE Approval                     | lefoonup                  |
| Integrations (bins & conveyors) | lacksquare                |

## PAPER- SMART PADS

biodegradable compostable





#### PAPER PADS

Fillezy Smart Pads gives maximum void fill with less use of Paper. The unique paper quality of Padding gives crumpled paper pads that provides exceptional shock absorption.

Smart pads can be used to pack products ranging form light to heavy wight products inside of corrugated box. The high quality paper padding is flexible and can be used with different lengths that may be required with the help of online cutting system

# MY USAGE Electronics



### Multiple Products



**Heavy Parts** 





# WHY FILLEZY BUBBLES ARE CHEAPER!

100% recyclable
Oxo Bio Degradable



| Туре                | Normal Bubble              | Fillezy Bubble           |
|---------------------|----------------------------|--------------------------|
| Approx cost per Sqm | \$0.045/mtr or Rs 3.10/mtr | \$0.12/mtr or Rs 9/mtr   |
| No of Wraps         | 4                          | 1.5                      |
| Gsm                 | 60 gsm                     | 50 gsm                   |
| Length Required     | 400mm x 2 mtr              | 400mm x 0.6 mtr          |
| Cost per pc         | \$0.09/pc or Rs 6.20/pc    | \$0.07/ pc or Rs 5.40/pc |
| Thickness           | 5 mm                       | 40 mm                    |



Savings 25%

Thickness X

Space Saving

80%

Damages
0%

##