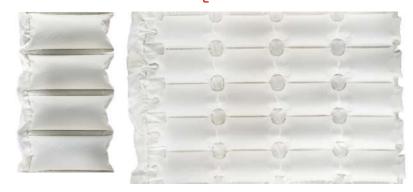

# HEXA PAPER MACHINE

# WRAP YOUR PRODUCTS PERFECTLY WITH HEXA PAPER and Say no to Damages

The Hexa paper is a honeycomb shaped 3D paper for wrapping fragile goods. You can simply tear off a piece and wrap it securely around your product!.

It interlocks itself and provides cushioning, abrasion resistance ensuring protection from damages. It is made from recycled paper with another variant which is FSC compliant paper.

SPECS

**60% LESS COSTLY THAN PLASTIC BUBBLE** 