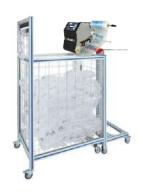

Movable bins can be used by placing rapid over an Individual Bin at different Packing stations. Bins can be filled to accumulate the cushions inside for easier storage, maneuverability and usage at pack stations.

#### MOVABLE BINS