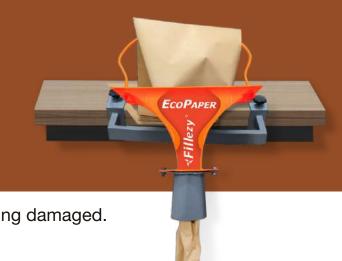

# HEXA PAPER MACHINE

# WRAP YOUR PRODUCTS PERFECTLY WITH HEXA PAPER and Say no to Damages

The Hexa paper is a honeycomb shaped 3D paper for wrapping fragile goods. You can simply tear off a piece and wrap it securely around your product!.

It interlocks itself and provides cushioning, abrasion resistance ensuring protection from damages. It is made from recycled paper with another variant which is FSC compliant paper.

SPECS

**60% LESS COSTLY THAN PLASTIC BUBBLE** 