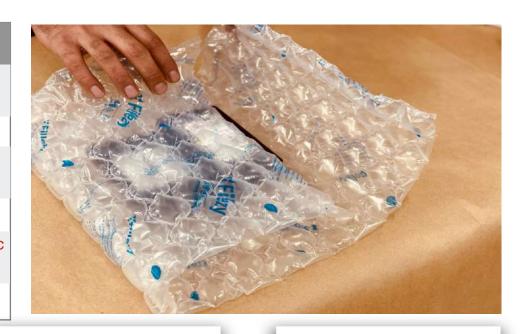

# WHY FILLEZY BUBBLES ARE CHEAPER!

100% recyclable
Oxo Bio Degradable

| Туре                | Normal Bubble              | Fillezy Bubble           |
|---------------------|----------------------------|--------------------------|
| Approx cost per Sqm | \$0.045/mtr or Rs 3.10/mtr | \$0.12/mtr or Rs 9/mtr   |
| No of Wraps         | 4                          | 1.5                      |
| Gsm                 | 60 gsm                     | 50 gsm                   |
| Length Required     | 400mm x 2 mtr              | 400mm x 0.6 mtr          |
| Cost per pc         | \$0.09/pc or Rs 6.20/pc    | \$0.07/ pc or Rs 5.40/pc |
| Thickness           | 5 mm                       | 40 mm                    |

Savings 25%

Thickness X

Space Saving

80%

Damages
0%