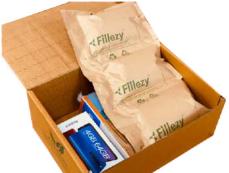

#### Reduced damages upto 100%

With an innovative technology, Fillezy protective packaging ensures safety of your products during transit. Our practice of auditing the product packing and offering suitable solutions helps reduce transit damages upto 100%. We make sure you have a happy customer!