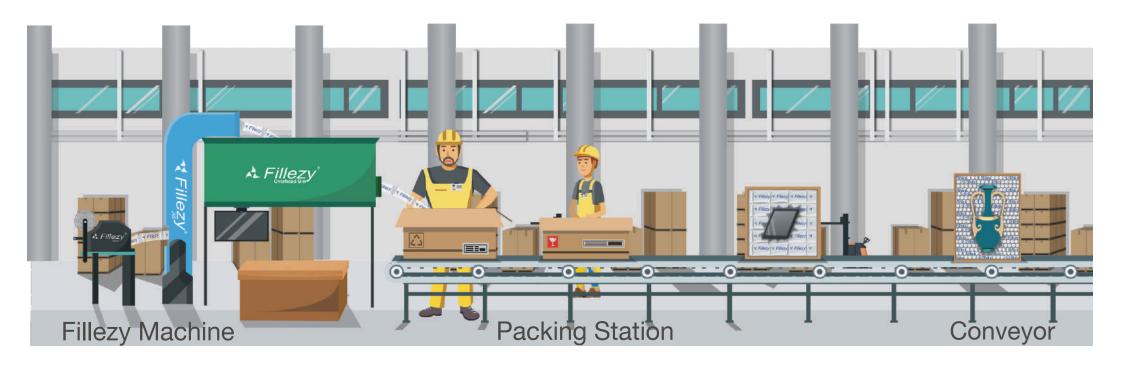

# FILLEZY PACKAGING SOLUTIONS

# INTEGRATIONS

Fillezy Integrations are class apart to facilitate ease of packaging. There are various systems that can help collect films or wind rolls or can be streamed in overhead bins and movable trolleys.

Jet Streams and Overhead bins Integration can be designed & executed as per the layout of the packing Stations systems available at warehouses/ packing areas. Its extremely useful as it helps to fill the box faster merely by pulling the cushions from the over head bins

Movable bins can be used by placing rapid over an Individual Bin at different Packing stations. Bins can be filled to accumulate the cushions inside for easier storage, maneuverability and usage at pack stations.

Winders can be attached with Rapid to wind the inflated wave, bubble or quilt rolls during its production. These rolls can be removed and stored or taken to pack stations. It saves time so the user doesn't have to manually wind the rolls.

#### JET STREAM & OVERHEAD BINS

#### MOVABLE BINS

#### **WINDERS**