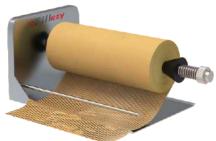

# HEXA PAPER MACHINE

# WRAP YOUR PRODUCTS PERFECTLY WITH HEXA PAPER and Say no to Damages

The Hexa paper is a honeycomb shaped 3D paper for wrapping fragile goods. You can simply tear off a piece and wrap it securely around your product!.

It interlocks itself and provides cushioning, abrasion resistance ensuring protection from damages. It is made from recycled paper with another variant which is FSC compliant paper.

SPECS

**60% LESS COSTLY THAN PLASTIC BUBBLE** 