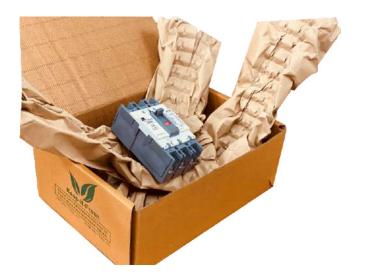

n                    |
| CO <sub>2</sub> reduction 70%   | lefoon                    |
| Pollution Control Board (IN)    | left                      |
| CE Approval                     | lefoonup                  |
| Integrations (bins & conveyors) | lacksquare                |

## PAPER- SMART PADS

biodegradable compostable





#### PAPER PADS

Fillezy Smart Pads gives maximum void fill with less use of Paper. The unique paper quality of Padding gives crumpled paper pads that provides exceptional shock absorption.

Smart pads can be used to pack products ranging form light to heavy wight products inside of corrugated box. The high quality paper padding is flexible and can be used with different lengths that may be required with the help of online cutting system

# MY USAGE Electronics



### Multiple Products



**Heavy Parts** 





# WHY FILLEZY BUBBLES ARE CHEAPER!

100% recyclable
Oxo Bio Degradable



| Туре                | Normal Bubble              | Fillezy Bubble           |
|---------------------|----------------------------|--------------------------|
| Approx cost per Sqm | \$0.045/mtr or Rs 3.10/mtr | \$0.12/mtr or Rs 9/mtr   |
| No of Wraps         | 4                          | 1.5                      |
| Gsm                 | 60 gsm                     | 50 gsm                   |
| Length Required     | 400mm x 2 mtr              | 400mm x 0.6 mtr          |
| Cost per pc         | \$0.09/pc or Rs 6.20/pc    | \$0.07/ pc or Rs 5.40/pc |
| Thickness           | 5 mm                       | 40 mm                    |



Savings 25%

Thickness X

Space Sa