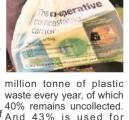

produces 9.46 million tons of plastic waste every year, PUBLISHED: June-July, of which 40 per cent 2021 / By Kruti Bharadva remains uncollected and

he hazards of 43 per cent of which used plastic waste are for packaging, most of it well known across single-use. the globe. India alone

million

he hazards of And 43% is used for plastic waste are packaging, most of it well known across single-use. About 60% of the globe. In fact, India this has ended up in alone produces 9.46 landfills or in the natural environment.