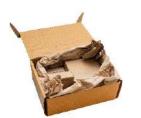

#### MAKES PROTECTIVE MATERIAL OUT OF PAPER

- An effective way to fill empty space in a box to prevent your product from moving & getting damaged.
- Fillezy paper packaging material is efficient, reliable and flexible.
- The simple design of the Fillezy Eco machine avoids hand crumpling of paper.
- No electricity is needed allowing the eco machine to be placed in any packing environment.
- The requires minimal space and easily integrates into any packing environment.
- Only requires a small area for set up and storages.
- Pre perforated paper that can be torn easily.
- Easy to install frame design can be placed at any pack station.
- Manual pulling and dispensing.

#### **APPLICATIONS**