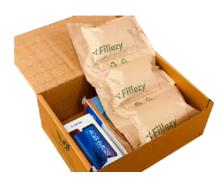

#### Paper AER

Go Environmentally Friendly without adding additional cost to your packaging. With PAPER AER you get a Bio-degradbale solution with added protection for your products. The Eco-Fills are made of flexible recycled paper to fill the voids and provide cushioning and ensuring you upto Zero Damages.

They are made of unique FSC compliant papers that are compostable and fully degradable. The sealing layer on the inner is also made of bio plastics that degrade upon exposure and can be also be recycled as pulp and again put to use.