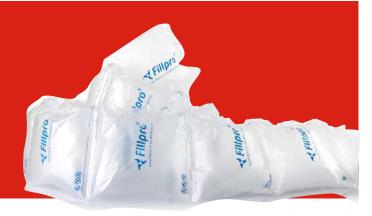

# THE AER CUSHION FILMS

100% recyclable
Oxo Bio Degradable

AER inflatable films are papers are manufactured with high compression strength and AER retention property. Fillezy films and papers are made Oxo-Degradble, Reach Approved and Recyclable contents. We manufacture wide variety of AER Cushioning Products such as AER Cushions, Bubble-On-Demand, Quilt, Tubes, Mini-Bubble, Mini-Tube, Wave, Mini-Wave, Hex, Matt, Shoe Cushion, Heart, Cone Cushion suiting each component to be packed as per the application requirement. The Films come with a different Thickness varying from 15, 22, 35 & 50 microns and registered under the Central Pollution Control Board.

#### FILM VARIANTS

INFLATED ON RAPID

|           | Cushions            | Bubble           | Quilt            | Tube               | Hearts           | Edge Guard          | Wave / Mini Wave | Bubble Bags      | Hexa             |
|-----------|---------------------|------------------|------------------|--------------------|------------------|---------------------|------------------|------------------|------------------|
| Size      | 200 x 100 mm        | 400 x 200/250 mm | 400 x 250 mm     | 400 x 250 mm       | 400 x 200/250 mm | 400 x150 mm         | 400 x 200/250 mm | 400 x 200/250 mm | 400 x 200/250 mm |
| Size      | 200 x 120 mm        | 500 x 400 mm     | 500 x 400 mm     | 400 x 300 mm       | 500 x 400 mm     |                     | 500 x 400 mm     | 500 x 400 mm     | 500 x 400 mm     |
| Size      | 200 x 200 mm        | 600 x 400 mm     | 600 x 400 mm     | 400 x 400 mm       | 600 x 400 mm     |                     | 600 x 400 mm     | 600 x 400 mm     | 600 x 400 mm     |
| Size      | 400 x 450 mm        | 700 x 400 mm     | 700 x 400 mm     | 500 / 600 / 700 mm | 700 x 400 mm     |                     | 700 x 400 mm     | 700 x 400 mm     | 700 x 400 mm     |
| Thickness | 15/22/35/50 microns | 22/35/50 microns | 22/35/50 microns | 22/35/50 microns   | 22/35/50 microns | 15/22/35/50 microns | 22/35/50 microns | 22/35/50 microns | 22/35/50 microns |
| Length    | 500/700/1200 mtr    | 200/300/500 mtr  | 200/300/500 mtr  | 200/300/500 mtr    | 200/300/500 mtr  | 500/700/1200 mtr    | 200/300/500 mtr  | 200/300/500 mtr  | 200/300/500 mtr  |
| Core ID   | 1"/2"/3" ID         | 1"/2"/3" ID      | 1"/2"/3" ID      | 1"/2"/3" ID        | 1"/2"/3" ID      | 1"/2"/3" ID         | 1"/2"/3" ID      | 1"/2"/3" ID      | 1"/2"/3" ID      |