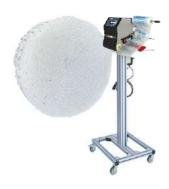

### RAPID MACHINE

RAPID WITH PLASTIC CUSHIONS

Rapid is a Revolutionary Universal & versatile device capable of producing different variants of AER Cushioning products. It can produce seal and fill AER in a range of films types and paper cushions. Rapid can easily work on large range of film thickness ranging from 15, 22, 35 & 50 microns and width from 200mm to 800 mm. Rapid's new feature to produce paper cushions has now been integrated in the machine to allow users produce our Eco-friendly products with the same speed and efficiency as earlier.

Rapid is CE approved device which is assembled in India under the technical collaboration of our US partners. Rapid is extremely versatile & easy to use machine that makes our clients accept it instantly. It's a Compact, Durable, High Speed and a Quite machine. Its Programable Feature helps user to use the machine with utmost ease. No manual operations are required with one touch Start Button.