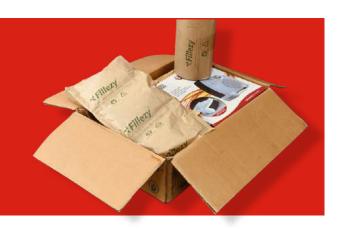

#### Reduced damages upto 100%

With an innovative technology, Fillezy protective packaging ensures safety of your products during transit. Our practice of auditing the product packing and offering suitable solutions helps reduce transit damages upto 100%. We make sure you have a happy customer!

#### Paper AER

Go Environmentally Friendly without adding additional cost to your packaging. With PAPER AER you get a Bio-degradbale solution with added protection for your products. The Eco-Fills are made of flexible recycled paper to fill the voids and provide cushioning and ensuring you upto Zero Damages.