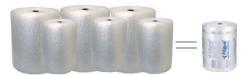

#### 50% cheaper to use compared to normal bubbles

Cost Vs Value comparison can be evaluated on the very fact that a single wrap of Fillezy Bubble offers much higher cushioning than 3-4 wraps of a normal bubble when used on the same product.

3-4 wraps needed in normal bubble

Single Wrap needed in Fillezv

#### 90% floor space saving

1 roll of AER Cushions expands to blow almost a mini truck load of AER cushions & 10 rolls can blow as much a full container load.

Don't waste your precious warehousing space to store conventional type bubbles.