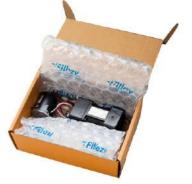

### RAPID MACHINE

RAPID WITH PLASTIC CUSHIONS

Rapid is a Revolutionary Universal & versatile device capable of producing different variants of AER Cushioning products. It can produce seal and fill AER in a range of films types and paper cushions. Rapid can easily work on large range of film thickness ranging from 15, 22, 35 & 50 microns and width from 200mm to 800 mm. Rapid's new feature to produce paper cushions has now been integrated in the machine to allow users produce our Eco-friendly products with the same speed and efficiency as earlier.

Rapid is CE approved device which is assembled in India under the technical collaboration of our US partners. Rapid is extremely versatile & easy to use machine that makes our clients accept it instantly. It's a Compact, Durable, High Speed and a Quite machine. Its Programable Feature helps user to use the machine with utmost ease. No manual operations are required with one touch Start Button.